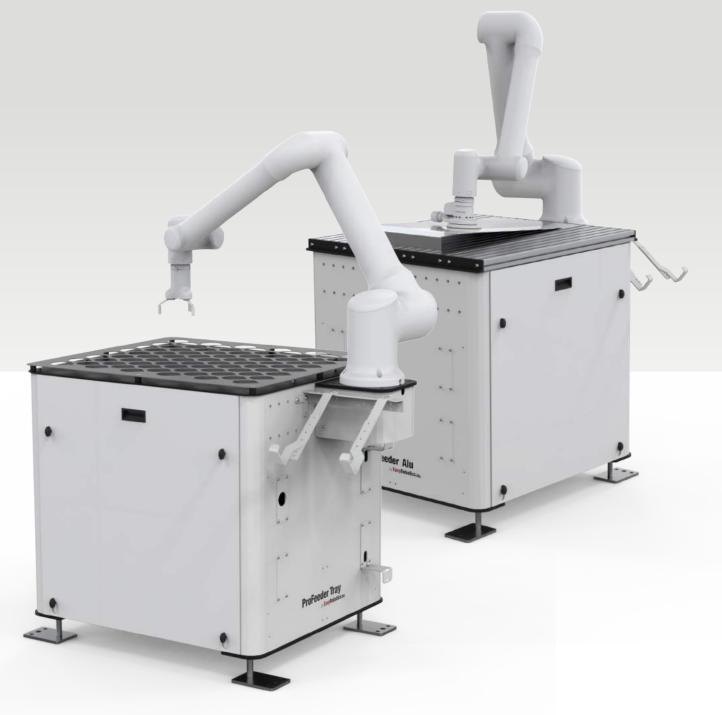

# **ProFeeder series**

Compact design and two tabletop options

# **ProFeeder Tray**

## **ProFeeder Alu**

## **Benefits:**

- Flexible cobot mount
- Easy installation and use
- High parts-tray capacity
- Easy cable management
- Compact dimensions -H918\*W900\*L800 mm

**BUILT-IN CONTROLLER** COMPARTMENT

### **Benefits:**

- Flexible cobot mount
- Easy installation and use
- Universal top-plate
- Nice cable management
- Compact dimensions -H918\*W900\*L800 mm

EASY CABLE MANAGEMENT

SPACIOUS UNIVERSAL ALUMINIUM TABLETOP