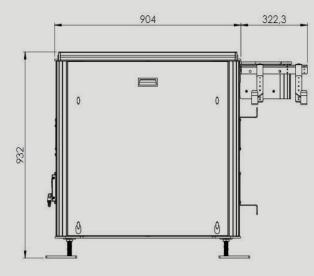

### COMPACT DESIGN

The robot cell is compact (H918\*W900\*L800 mm), but has a spacious tabletop, made from aluminium profile.

## **Benefits:**

- Flexible cobot mount
- Easy installation and use
- High parts-tray capacity
- Easy cable management
- Compact dimensions -H918\*W900\*L800 mm

**BUILT-IN CONTROLLER** COMPARTMENT

### **Benefits:**

- Flexible cobot mount
- Easy installation and use
- Universal top-plate
- Nice cable management
- Compact dimensions -H918\*W900\*L800 mm

EASY CABLE MANAGEMENT

SPACIOUS UNIVERSAL ALUMINIUM TABLETOP

UNIVERSAL REATTACHABLE MOUNT PLATE CAN BE MOUNTED **ON 3 SIDES OF THE ROBOT CELL** 

| Product order overview |                |                                                                                                            |
|------------------------|----------------|------------------------------------------------------------------------------------------------------------|
| РҒ-1000-Т              | ProFeeder Tray | H: 900 mm, W: 800mm, L: 1165mm, Wt: 202 kg, T-Pad bracket, Bracket for controller, DT-1000-03 included     |
| PF-1000 A              | ProFeeder Alu  | H: 932 mm, W: 800mm, L: 1165mm, Wt: 205 kg, T-Pad bracket, Bracket for controller, Alu-profile 40 tabletop |