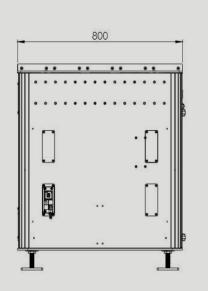

### **HIGH CAPACITY**

Size of the topplate is 900x800mm that ensures high capacity.

UNIVERSAL REATTACHABLE MOUNT PLATE CAN BE MOUNTED **ON 3 SIDES OF THE ROBOT CELL** 

| Product order overview |                |                                                                                                            |
|------------------------|----------------|------------------------------------------------------------------------------------------------------------|
| РҒ-1000-Т              | ProFeeder Tray | H: 900 mm, W: 800mm, L: 1165mm, Wt: 202 kg, T-Pad bracket, Bracket for controller, DT-1000-03 included     |
| PF-1000 A              | ProFeeder Alu  | H: 932 mm, W: 800mm, L: 1165mm, Wt: 205 kg, T-Pad bracket, Bracket for controller, Alu-profile 40 tabletop |